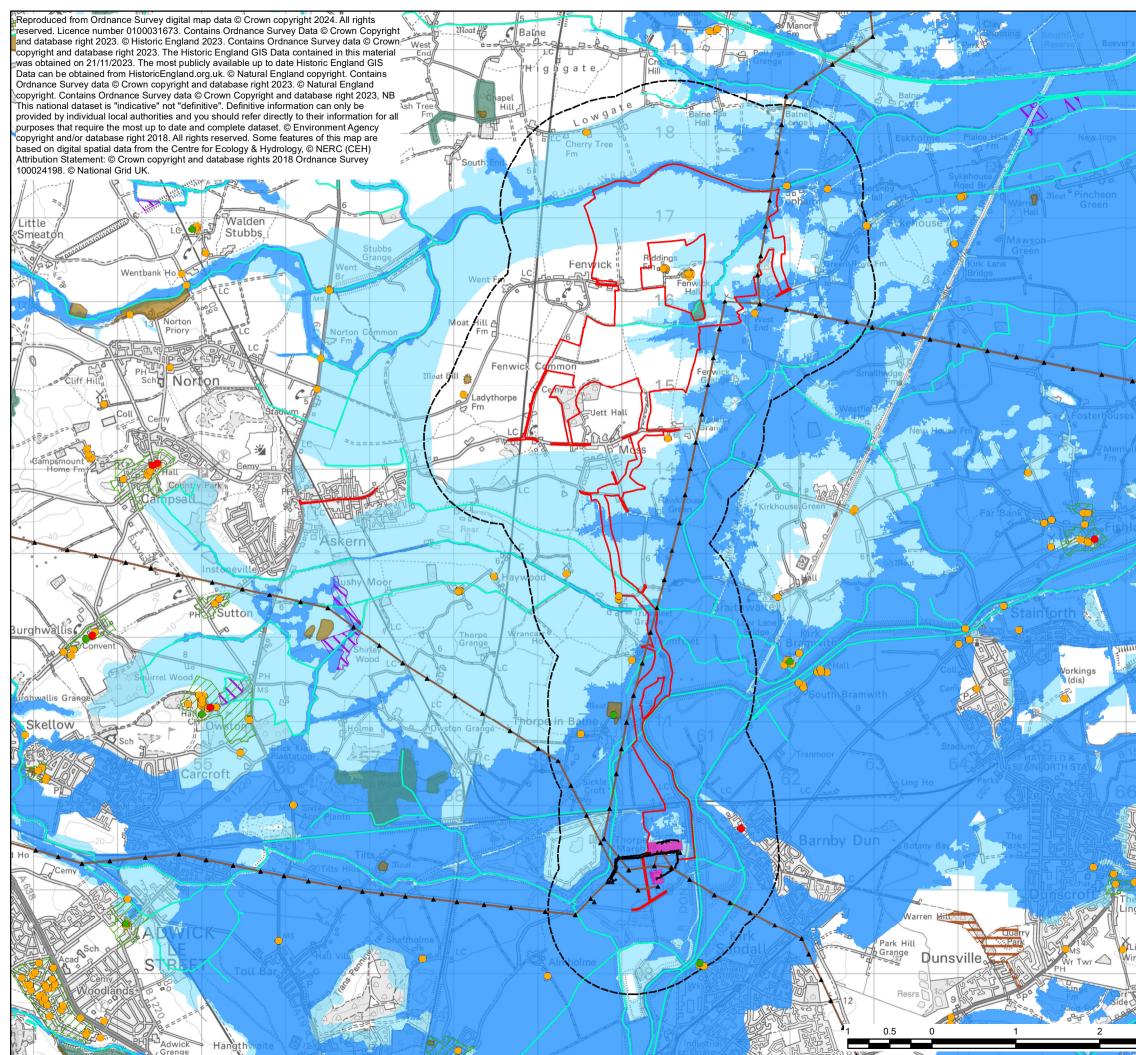

#### LEGEND

|                                           | Site Boundary                                 |
|-------------------------------------------|-----------------------------------------------|
|                                           | 1km Buffer of the Site<br>Boundary            |
| Environmental and Planning<br>Constraints |                                               |
| •                                         | Listed Building - Grade I                     |
| ٠                                         | Listed Building - Grade II*                   |
| •                                         | Listed Building - Grade II                    |
|                                           | Watercourse                                   |
| $\sim$                                    | Site of Special Scientific<br>Interest (SSSI) |
|                                           | Local Nature Reserve (LNR)                    |
|                                           | Conservation Area                             |
|                                           | Ancient Woodland                              |
|                                           | Scheduled Monument                            |
|                                           | Flood Zone 2                                  |
|                                           | Flood Zone 3                                  |
| National Grid                             |                                               |
| <b></b>                                   | Tower                                         |
|                                           | Overhead Line                                 |
|                                           | Cable                                         |
|                                           | Substation                                    |

ISSUE PURPOSE

PEIR PROJECT NUMBER

60698207 FIGURE TITLE

Environmental and Planning Constraints

### FIGURE NUMBER

Figure 2-1