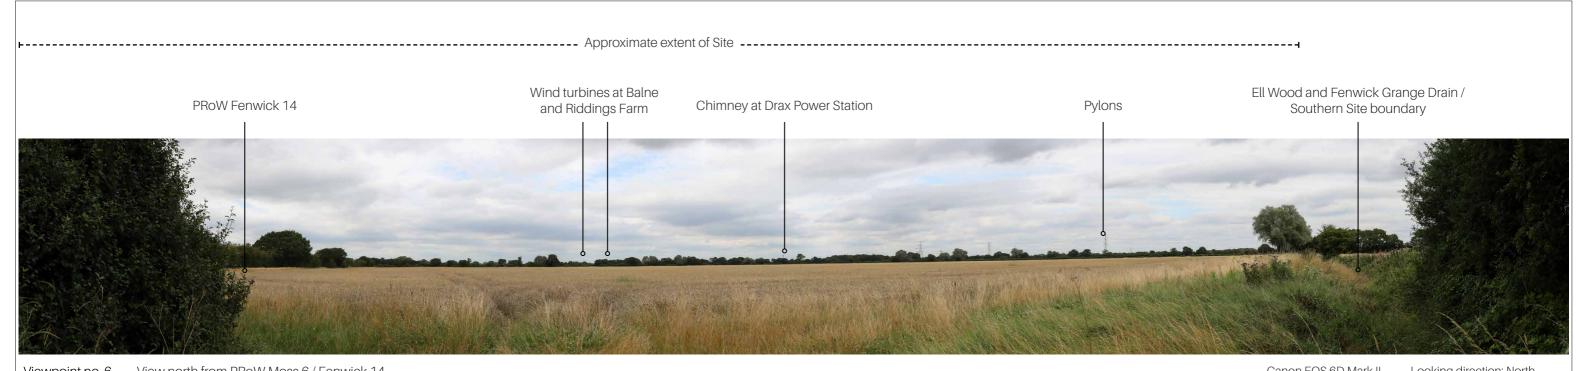

Viewpoint no. 6 View north from PRoW Moss 6 / Fenwick 14 Summer view Canon EOS 6D Mark II Looking Focal Length: 50mm HfoV: 18 Easting: 460283 09.08.2 Northing: 414921 What3Words: sensibly.squad.miles

Looking direction: North HfoV: 180 degrees 09.08.2023, 14:18