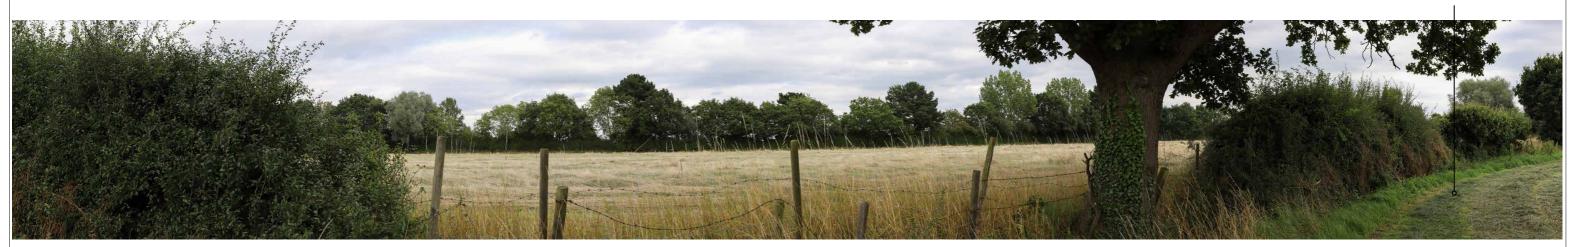

Viewpoint no. 17 View east from PRoW Fenwick 8 Summer view

Canon EOS 6D Mark II Looking direction: East Focal Length: 50mm HfoV: 180 degrees easting: 459335 09.08.2023, 15:46 Northing: 416117 What3Words: sunbeam.leap.snores