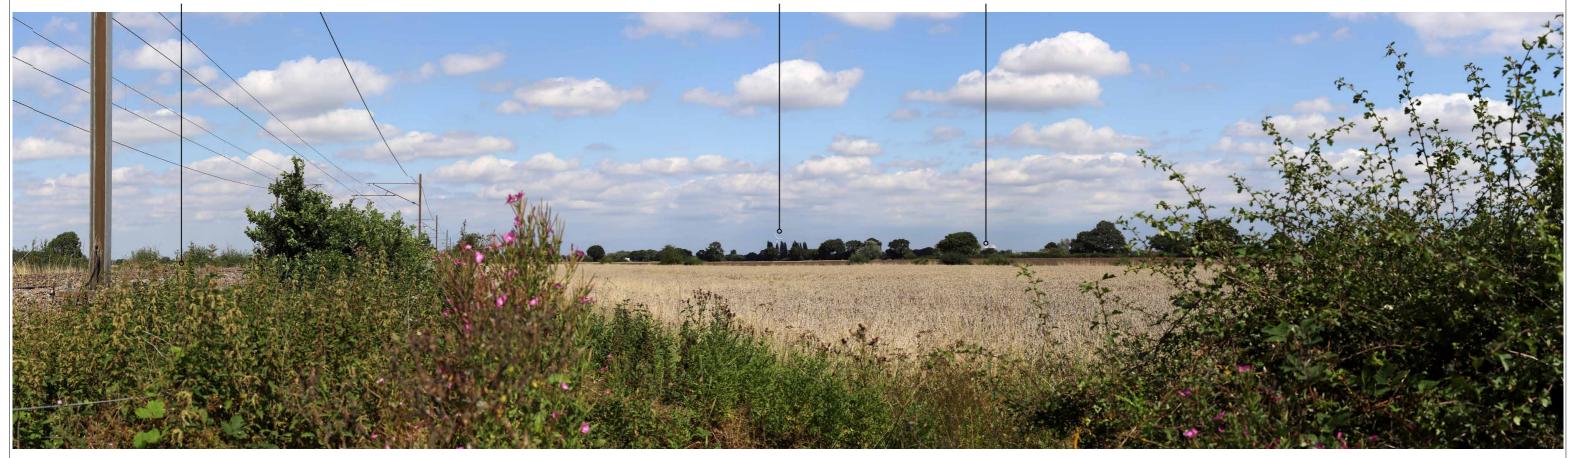

------ Approximate extent of Site

East Coast Mainline Wind turbine at Pollington Cooling towers at Drax Power Station

Viewpoint no. 20 View north-east from PRoW Fenwick 7 at the East Coast Mainline Summer view

Canon EOS 6D Mark II Looking d Focal Length: 50mm HfoV: 90 d Easting: 4459012 10.08.202 Northing: 416784 What3Words: homeward.lively.noble

Looking direction: North-east HfoV: 90 degrees 10.08.2023, 11:48