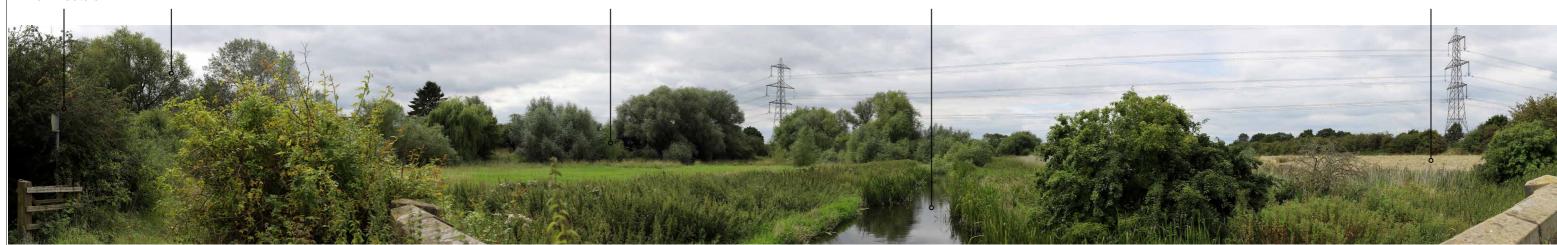

Pylons and overhead lines Boundary vegetation along the south of Lawn Lane

Viewpoint no. 1 View south from Lawn Lane Summer view

Canon EOS 6D Mark II Looking direction: South Focal Length: 50mm HfoV: 180 degrees
Easting: 460202 10.08.2023, 13:13
Northing: 416124
What3Words: descended.gurgling.colder