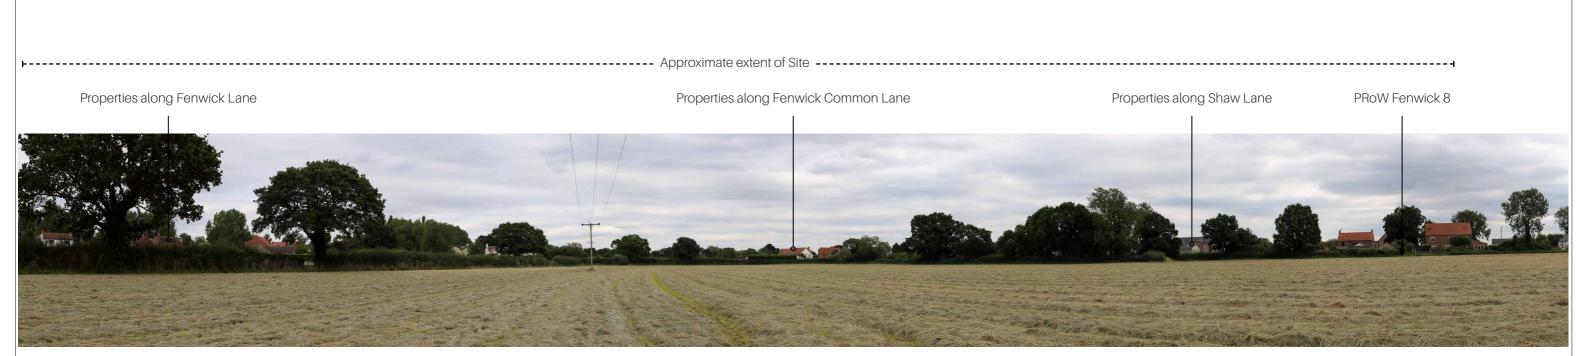

Approximate extent of Site

Viewpoint no. 15 View south-east from the junction of Shaw Lane and Fenwick Common Lane Summer view

Canon EOS 6D Mark II Looking dir Focal Length: 50mm HfoV: 180 d Easting: 459437 25.10.2023 Northing: 415878 What3Words: headstone.crazy.airports

Looking direction: South-east HfoV: 180 degrees 25.10.2023, 14:17

.------ Approximate extent of Site

PRoW Fenwick 11

Viewpoint no. 16 View east from PRoW Fenwick 11 Summer view

Canon EOS 6D Mark II Focal Length: 50mm Easting: 459624 Northing: 415961 Looking direction: East HfoV: 180 degrees 09.08.2023, 15:31