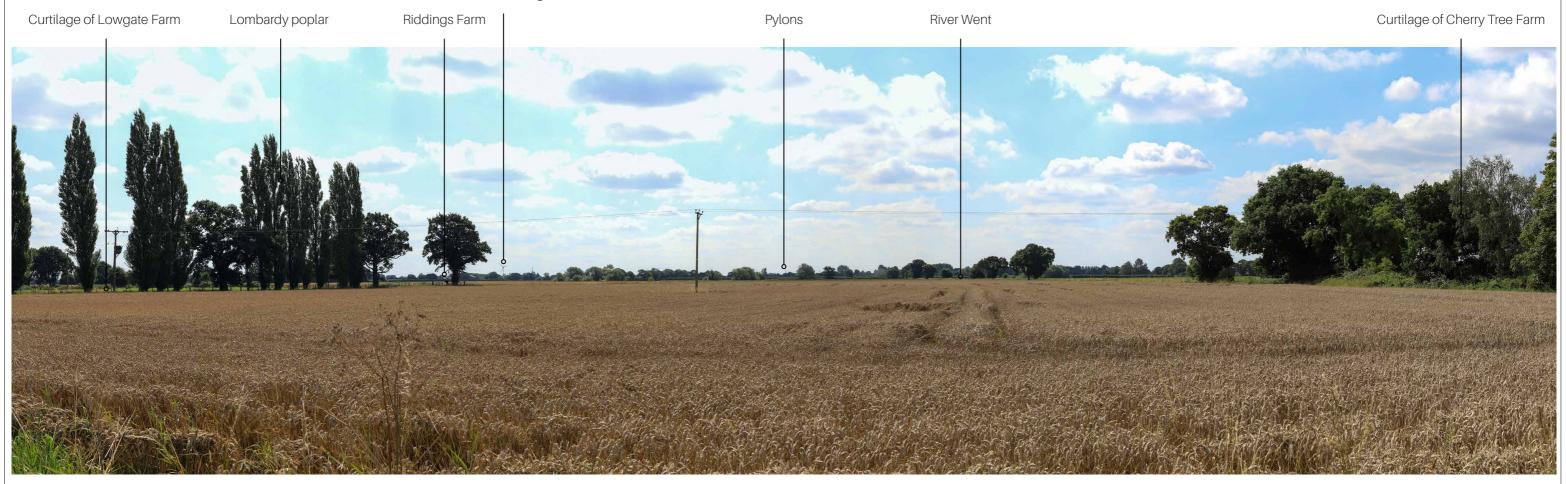

------ Approximate extent of Site

Wind farm at Riddings Farm

Viewpoint no. 23 View south from Lowgate Summer view

Canon EOS 6D Mark II Looking di Focal Length: 50mm HfoV: 90 de Easting: 459417 10.08.2023 Northing: 418009 What3Words: cookies.campus.pound

Looking direction: South HfoV: 90 degrees 10.08.2023, 10:26

| PROJECT       | Fenwick Solar Farm            | CHECKED BY STG Fig | DRAWING NO. |             |
|---------------|-------------------------------|--------------------|-------------|-------------|
| DRAWING TITLE | Photosheets                   |                    | SIG         | Fig10_11_14 |
| CLIENT        | Fenwick Solar Project Limited | February 2024      | 4           | -           |