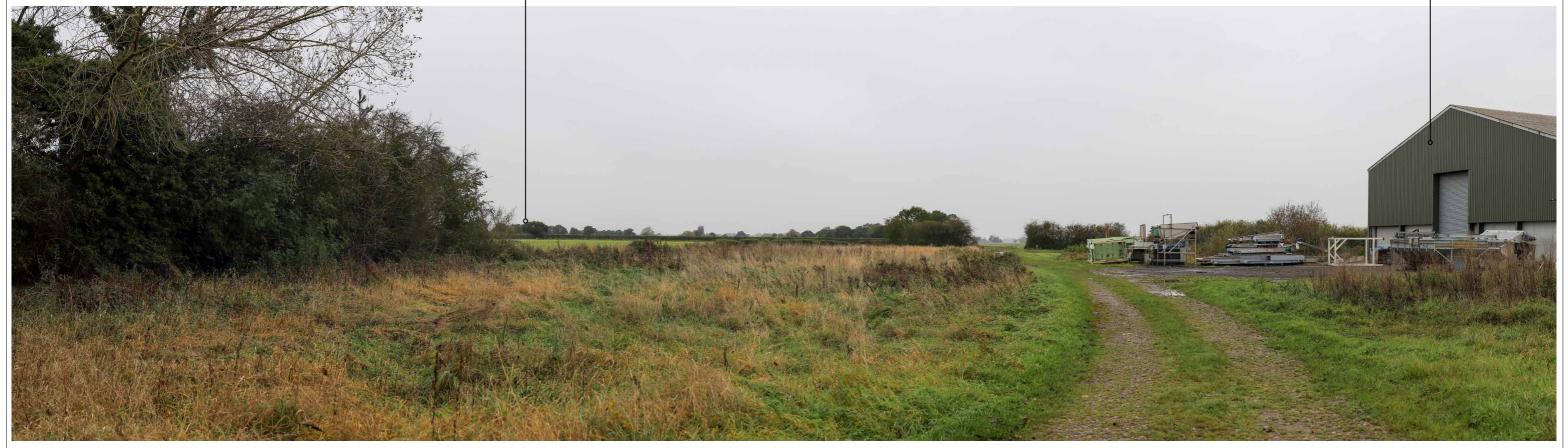

+------ Approximate extent of Site ------

South-western Site boundary

Jet Hall Farm

London Lane | PRoW Moss 5

Viewpoint no. 14 View north-west from London Lane Summer view

Canon EOS 6D Mark II Focal Length: 50mm HfoV: 90 degree Easting: 459533 25.10.2023, 13 Northing: 414560 What3Words: alongside.snowy.shocking

Looking direction: North-west HfoV: 90 degrees 25.10.2023, 13:54

|   | PROJECT       | Fenwick Solar Farm                | DRAWN BY RH    | DRAWING NO. |
|---|---------------|-----------------------------------|----------------|-------------|
| - |               |                                   | CHECKED BY STG | Fig10_11_08 |
|   | DRAWING TITLE | RAWING TITLE Photosheets for PFIR |                | REV         |
| t |               |                                   |                | I UE V      |
|   | CLIENT        | Fenwick Solar Project Limited     | February 2024  | -           |