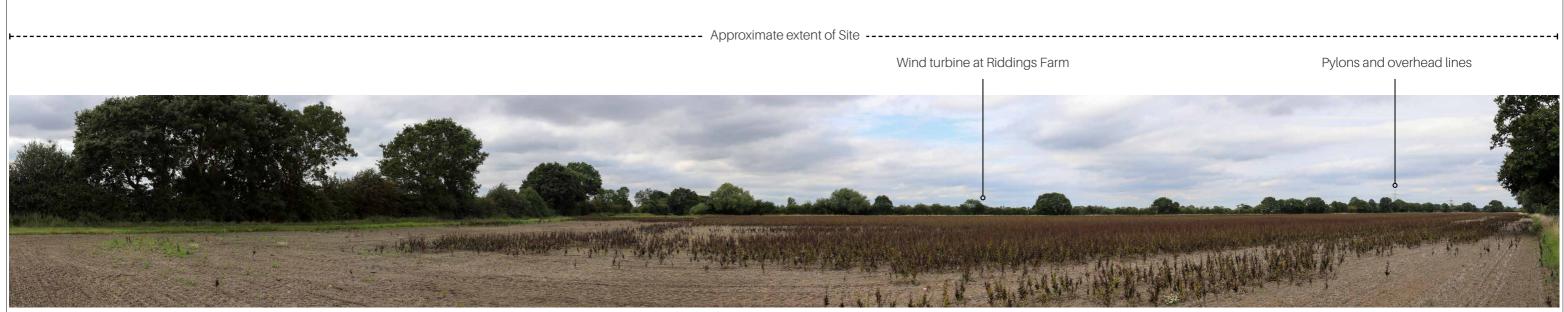

------ Approximate extent of Site Wind turbine at Riddings Farm Trans Pennine Trail / Northern Site boundary Riddings Farm River Went NCN Route 62 Topham

Viewpoint no. 19 View south-west from Trans Pennine Trail Summer view

Canon EOS 6D Mark II Focal Length: 50mm Easting: 461851 09.08.2023, 12::
Northing: 417875
What3Words: spooked.clenching.business

Looking direction: South HfoV: 90 degrees 09.08.2023, 12:23

| PROJECT       | Fenwick Solar Farm            | DRAWN BY RH CHECKED BY STG | DRAWING NO. |
|---------------|-------------------------------|----------------------------|-------------|
| DRAWING TITLE | Photosheets                   | DATE                       | Fig10_11_11 |
| CLIENT        | Fenwick Solar Project Limited | February 2024              | -           |