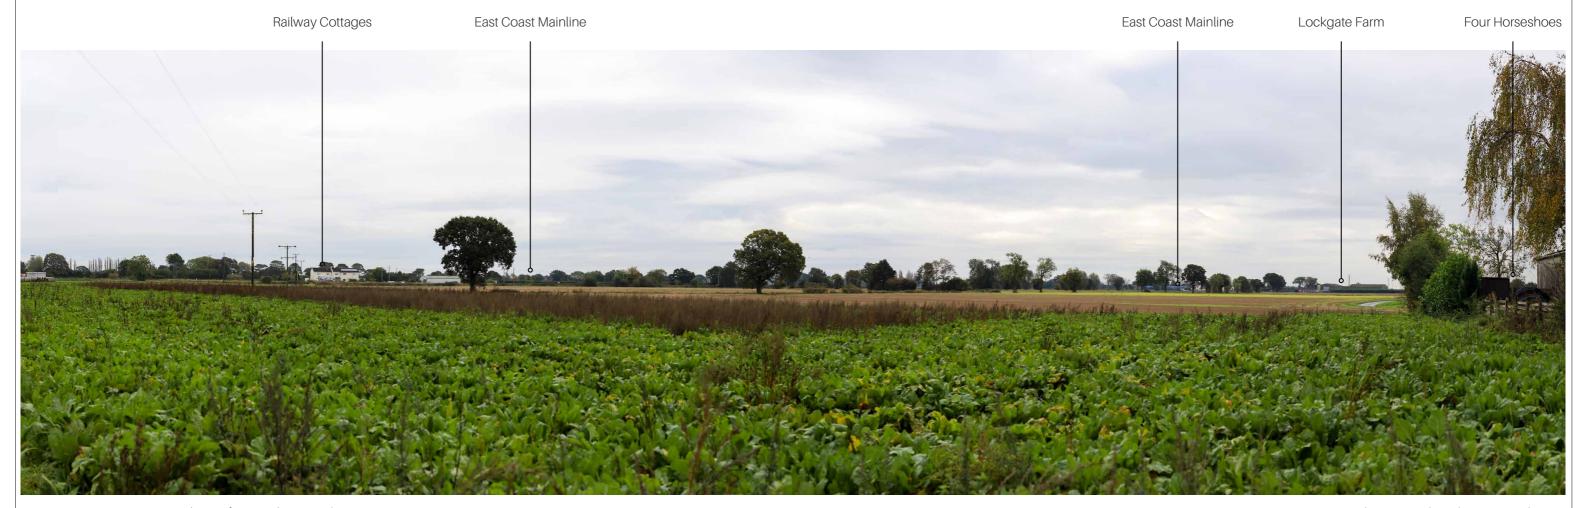

+------ Approximate extent of Site ---------Wind turbine at Riddings Farm Riddings Farm Pylons PRoW 35.3/8/1 Pylons River Went

Viewpoint no. 25 View south from PRoW 35.3/8/1 Summer view

Canon EOS 6D Mark II Looking direction Focal Length: 50mm HfoV: 90 degree Easting: 460764 10.08.2023, 09:20 Northing: 418286 What3Words: sprayer.scrubbing.defenders

Looking direction: South HfoV: 90 degrees 10.08.2023, 09:22

| PROJECT       | Fenwick Solar Farm            | DRAWN BY RH    | DRAWING NO. |
|---------------|-------------------------------|----------------|-------------|
|               |                               | CHECKED BY STG | Fig10_11_16 |
| DRAWING TITLE | Photosheets                   | DATE           | REV         |
| CLIENT        | Fenwick Solar Project Limited | February 2024  | -           |