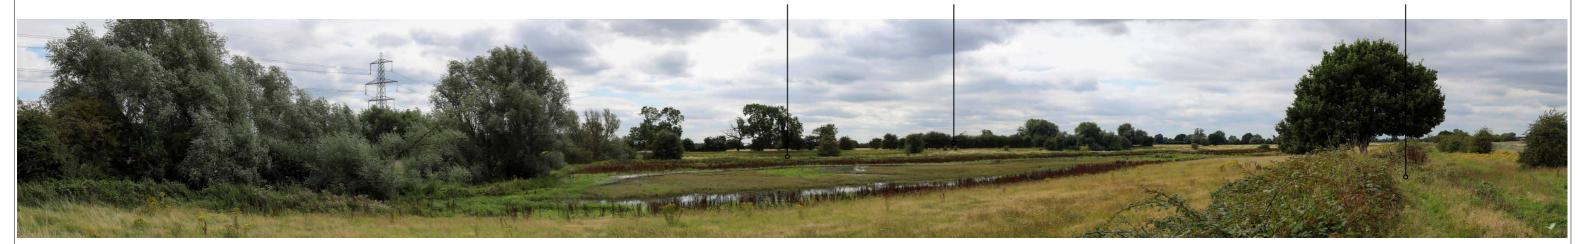

0 degrees 09.08.2023, 11:29



Viewpoint no. 11 View south from PRoW 35.3/15/2 (west) Summer view

Canon EOS 6D Mark II Focal Length: 50mm Easting: 461006 Northing: 417607 Looking direction: South HfoV: 180 degrees 10.08.2023, 09:43

What3Words: registers.coconut.outgrown

| ice | 'ni |
|-----|-----|
|     |     |
|     |     |

| PROJECT       | 1 CHWICK COLUIT UITH          |                            | DRAWING NO. |
|---------------|-------------------------------|----------------------------|-------------|
| DRAWING TITLE | Photosheets for PEIR          | CHECKED BY <b>STG</b> DATE | REV         |
| CLIENT        | Fenwick Solar Project Limited | February 2024              | -           |

н------- Approximate extent of Site ------

River Went

Northern Site boundary

PRoW 35.3/15/2



Viewpoint no.12 View south from PRoW 35.3/15/2 (east) Summer view

Canon EOS 6D Mark II Looking Focal Length: 50mm HfoV: 1 Easting: 461653 09.08.2 Northing: 417440 What3Words: scribbled.slim.acting

Looking direction: South HfoV: 180 degrees 09.08.2023, 12:42

----- Approximate extent of Site

Trans Pennine Trail / NCN Route 62

Topham North-east corner of the Site

River Went

PRoW 35.3/15/2



Viewpoint no. 13 View west from the Topham Ferry Bridge Summer view

Canon EOS 6D Mark II Focal Length: 50mm Easting: 461961 Northing: 417379 Looking direction: West HfoV: 180 degrees 09.08.2023, 11:50

What3Words: sliders.dame.springing



| PROJECT       | Fenwick Solar Farm            | DRAWN BY     | RH  | DRAWING NO. |
|---------------|-------------------------------|--------------|-----|---