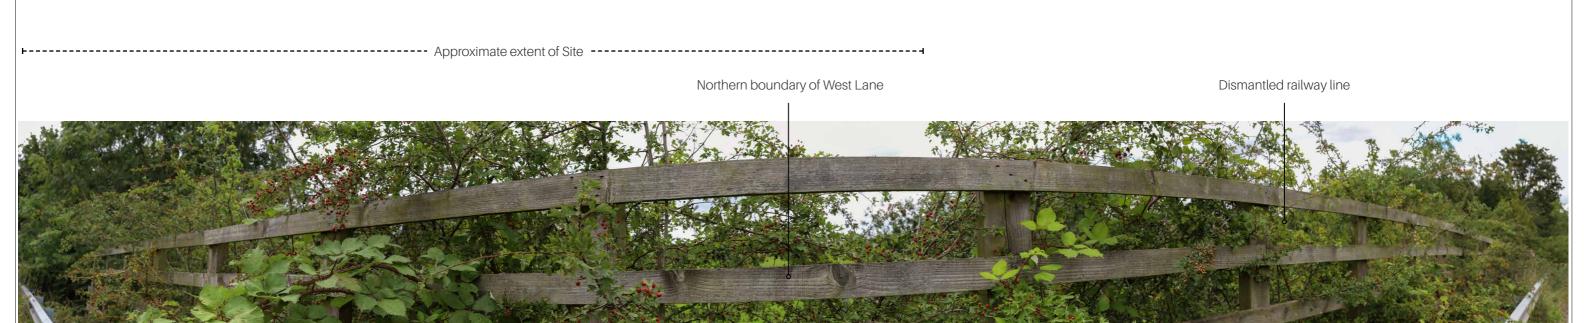

Looking direction: South HfoV: 180 degrees 09.08.2023, 12:42

----- Approximate extent of Site

Trans Pennine Trail / NCN Route 62

Topham North-east corner of the Site

River Went

PRoW 35.3/15/2

Viewpoint no. 13 View west from the Topham Ferry Bridge Summer view

Canon EOS 6D Mark II Focal Length: 50mm Easting: 461961 Northing: 417379 Looking direction: West HfoV: 180 degrees 09.08.2023, 11:50

What3Words: sliders.dame.springing

| PROJECT       | Fenwick Solar Farm            | DRAWN BY     | RH  | DRAWING NO. |
|---------------|-------------------------------|--------------|-----|-------------|
|               | Photosheets for PEIR          | CHECKED BY   | STG | Fig10_11_07 |
| DIAWING TITLE |                               | DATE         |     | REV         |
| CLIENT        | Fenwick Solar Project Limited | February 202 | 24  | -           |