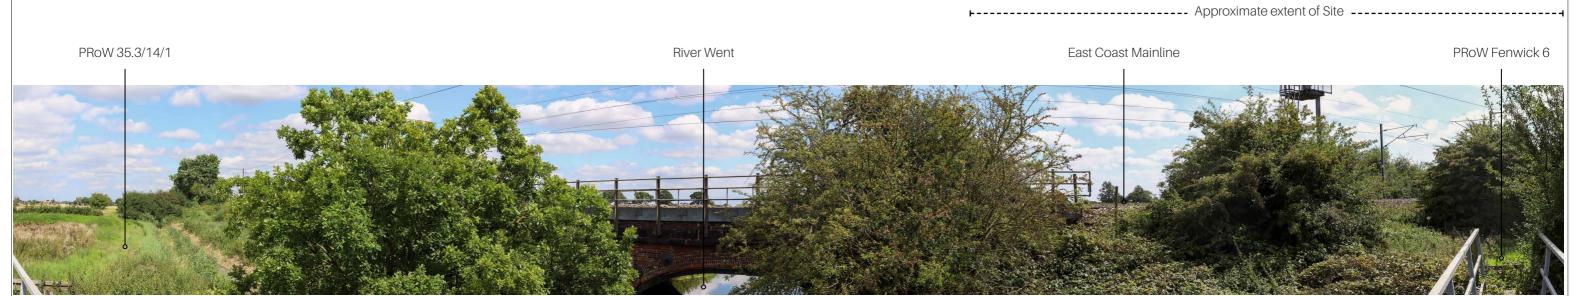

Viewpoint no. 21 View east from PRoW Fenwick 6 / 35.3/14/1 Summer view Canon EOS 6D Mark II Looking of Focal Length: 50mm HfoV: 180 Easting: 459026 10.08.202 Northing: 417153 What3Words: fidgeting.golden.graph

Looking direction: East HfoV: 180 degrees 10.08.2023, 12:04

+----- Approximate extent of Site ------

Viewpoint no. 22 View north-west from PRoW Moss 8 Summer view

Canon EOS 6D Mark II Focal Length: 50mm Easting: 461304 Northing: 414769 Looking direction: North-west HfoV: 180 degrees 09.08.2023, 10:59