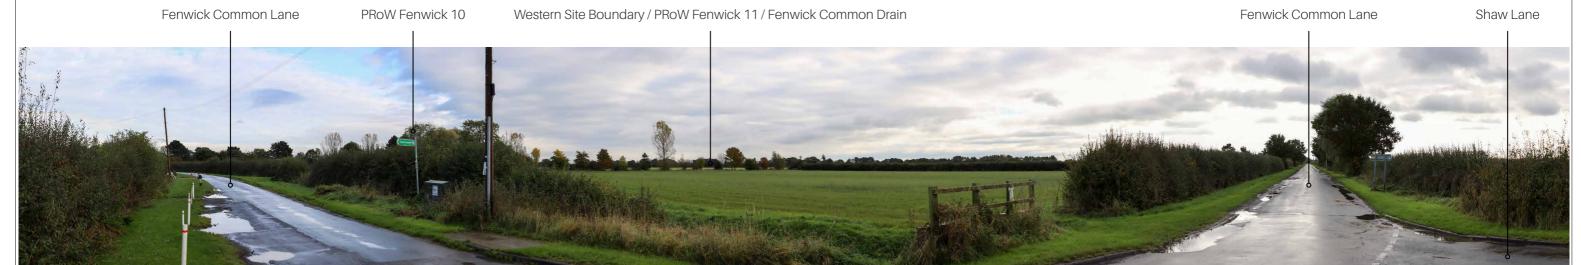

Approximate extent of Site

Viewpoint no. 15 View south-east from the junction of Shaw Lane and Fenwick Common Lane Summer view

Canon EOS 6D Mark II Looking dir Focal Length: 50mm HfoV: 180 d Easting: 459437 25.10.2023 Northing: 415878 What3Words: headstone.crazy.airports

Looking direction: South-east HfoV: 180 degrees 25.10.2023, 14:17

.------ Approximate extent of Site

PRoW Fenwick 11

Viewpoint no. 16 View east from PRoW Fenwick 11 Summer view

Canon EOS 6D Mark II Focal Length: 50mm Easting: 459624 Northing: 415961 Looking direction: East HfoV: 180 degrees 09.08.2023, 15:31