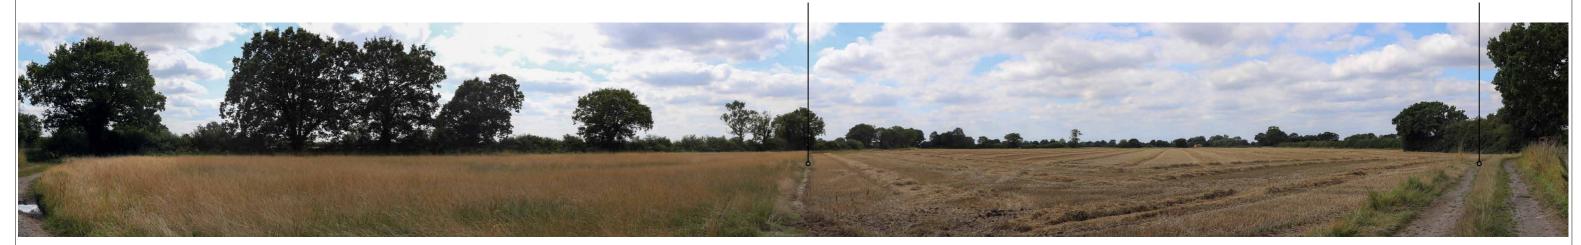

Pylons and overhead lines Boundary vegetation along the south of Lawn Lane

Viewpoint no. 1 View south from Lawn Lane Summer view

Canon EOS 6D Mark II Looking direction: South Focal Length: 50mm HfoV: 180 degrees
Easting: 460202 10.08.2023, 13:13
Northing: 416124
What3Words: descended.gurgling.colder