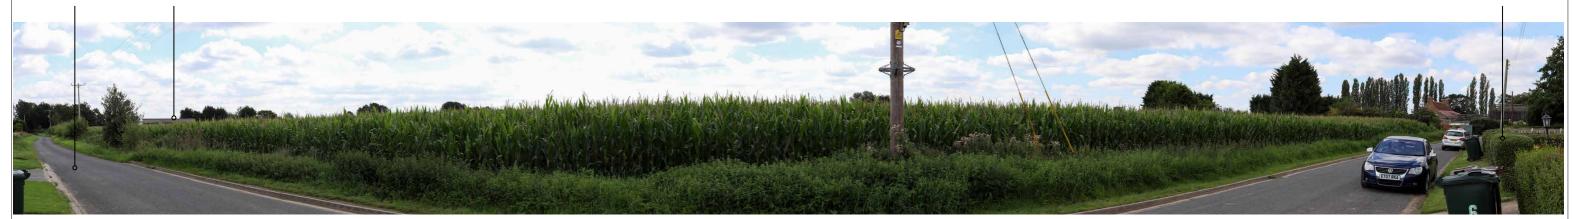

+----- Approximate extent of Site ------

Highgate Crosshill Farm Front gardens of 1-8 Highgate

Viewpoint no. 29 View south from Highgate Summer view

Canon EOS 6D Mark II Focal Length: 50mm Easting: 460033 Northing: 418925 What3Words: juggle.encourage.servers