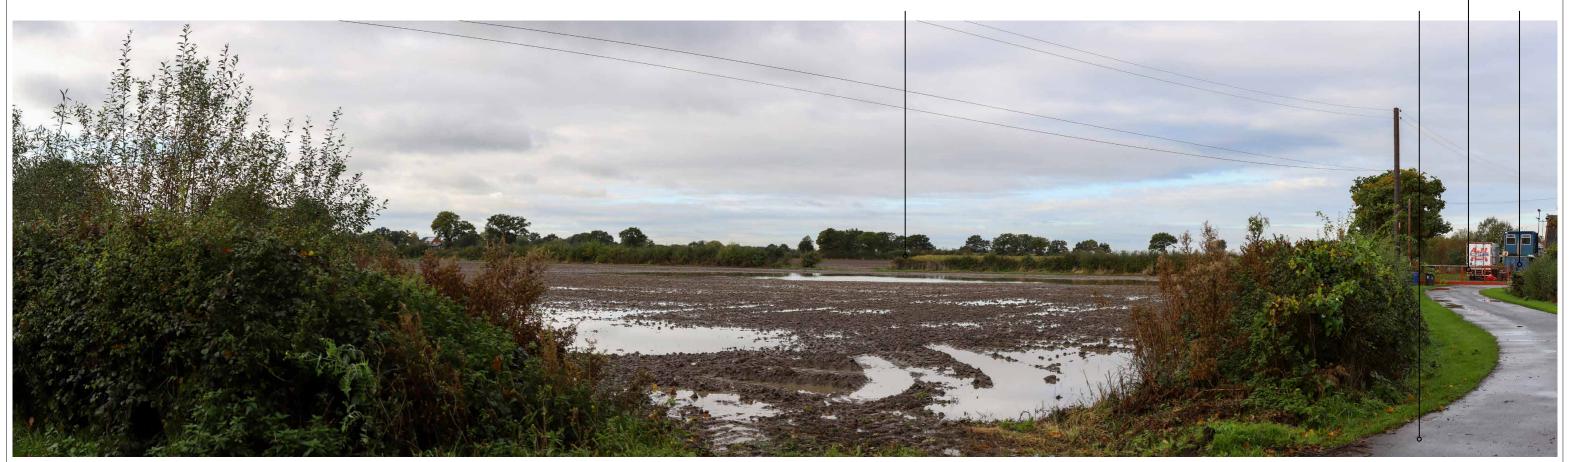

+------ Approximate extent of Site ------

South-western Site boundary

Jet Hall Farm

London Lane | PRoW Moss 5

Viewpoint no. 14 View north-west from London Lane Summer view

Canon EOS 6D Mark II Focal Length: 50mm HfoV: 90 degree Easting: 459533 25.10.2023, 13 Northing: 414560 What3Words: alongside.snowy.shocking

Looking direction: North-west HfoV: 90 degrees 25.10.2023, 13:54

|   | PROJECT       | Fenwick Solar Farm                | DRAWN BY RH    | DRAWING NO. |
|---|---------------|-----------------------------------|----------------|-------------|
| - |               |                                   | CHECKED BY STG | Fig10_11_08 |
|   | DRAWING TITLE | RAWING TITLE Photosheets for PFIR |                | REV         |
| t |               |                                   |                | I UE V      |
|   | CLIENT        | Fenwick Solar Project Limited     | February 2024  | -           |