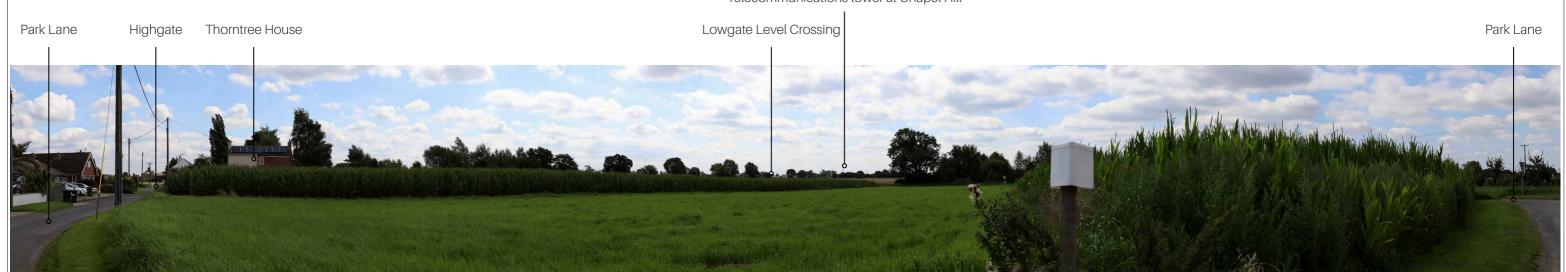

F------ Approximate extent of Site ------

Viewpoint no. 24 View south from Lowgate at Linton House Farm Summer view

Canon EOS 6D Mark II Looking dire Focal Length: 50mm HfoV: 90 deg Easting: 460097 25.10.2023, Northing: 418221 What3Words: provider.disputes.reseller

Looking direction: South HfoV: 90 degrees 25.10.2023, 11:13

|   | PROJECT       | Fenwick Solar Farm            | DRAWN BY RH     | DRAWING NO. |
|---|---------------|-------------------------------|-----------------|-------------|
|   |               |                               | CHECKED BY STG  | Fig10 11 15 |
|   | DRAWING TITLE | Dhotophoete                   | GILEGRED BT GTG | 11910_11_10 |
|   | DRAWING TITLE | Photosheets                   | DATE            | REV         |
| Ī |               |                               |                 |             |
|   | CLIENT        | Fenwick Solar Project Limited | February 2024   | -           |