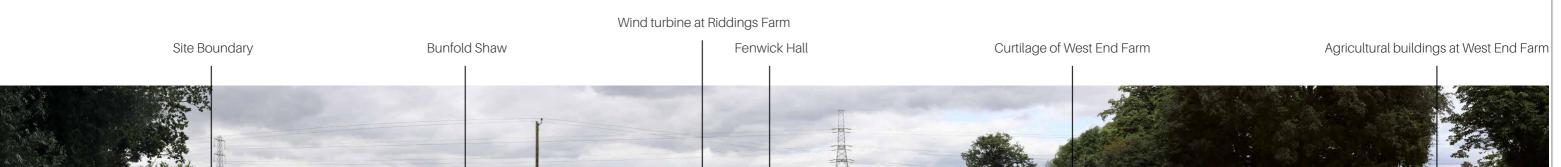

------ Approximate extent of Site Wind turbine at Riddings Farm Trans Pennine Trail / Northern Site boundary Riddings Farm River Went NCN Route 62 Topham

Viewpoint no. 19 View south-west from Trans Pennine Trail Summer view

Canon EOS 6D Mark II Focal Length: 50mm Easting: 461851 09.08.2023, 12::
Northing: 417875
What3Words: spooked.clenching.business

Looking direction: South HfoV: 90 degrees 09.08.2023, 12:23

| PROJECT       | Fenwick Solar Farm            | DRAWN BY RH CHECKED BY STG | DRAWING NO. |
|---------------|-------------------------------|----------------------------|-------------|
| DRAWING TITLE | Photosheets                   | DATE                       | Fig10_11_11 |
| CLIENT        | Fenwick Solar Project Limited | February 2024              | -           |