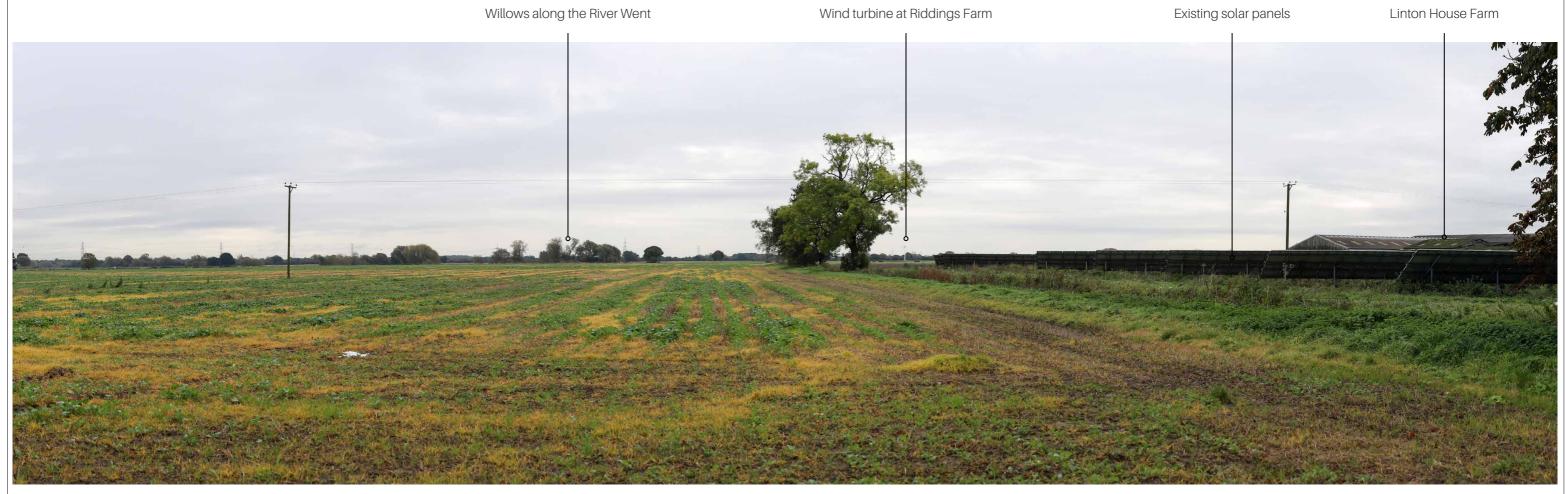

F------ Approximate extent of Site ------

Viewpoint no. 24 View south from Lowgate at Linton House Farm Summer view

Canon EOS 6D Mark II Looking dire Focal Length: 50mm HfoV: 90 deg Easting: 460097 25.10.2023, Northing: 418221 What3Words: provider.disputes.reseller

Looking direction: South HfoV: 90 degrees 25.10.2023, 11:13

|   | PROJECT       | Fenwick Solar Farm            | DRAWN BY RH     | DRAWING NO. |
|---|---------------|-------------------------------|-----------------|-------------|
|   |               |                               | CHECKED BY STG  | Fig10 11 15 |
|   | DRAWING TITLE | Dhotophoete                   | GILEGRED BT GTG | 11910_11_10 |
|   | DRAWING TITLE | Photosheets                   | DATE            | REV         |
| Ī |               |                               |                 |             |
|   | CLIENT        | Fenwick Solar Project Limited | February 2024   | -           |