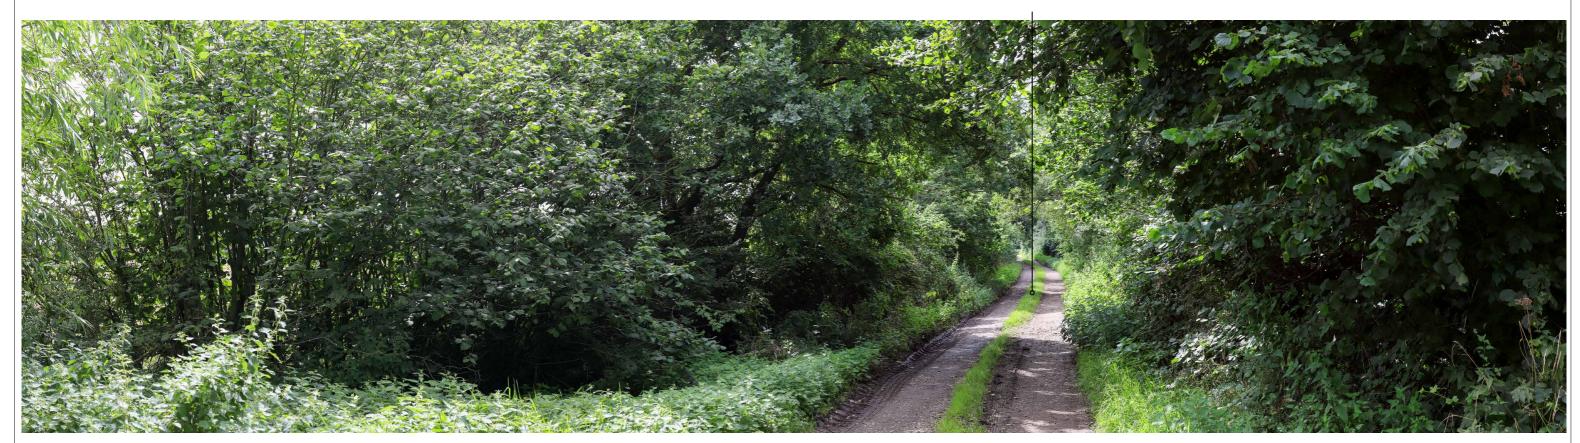

Pylons and overhead lines Boundary vegetation along the south of Lawn Lane

Viewpoint no. 1 View south from Lawn Lane Summer view

Canon EOS 6D Mark II Looking direction: South Focal Length: 50mm HfoV: 180 degrees
Easting: 460202 10.08.2023, 13:13
Northing: 416124
What3Words: descended.gurgling.colder