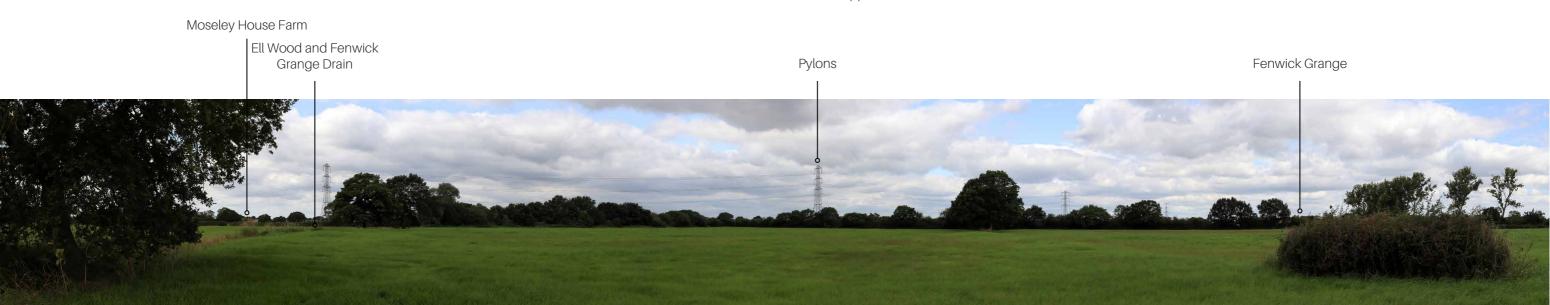

Pylons and overhead lines Boundary vegetation along the south of Lawn Lane

Viewpoint no. 1 View south from Lawn Lane Summer view

Canon EOS 6D Mark II Looking direction: South Focal Length: 50mm HfoV: 180 degrees
Easting: 460202 10.08.2023, 13:13
Northing: 416124
What3Words: descended.gurgling.colder