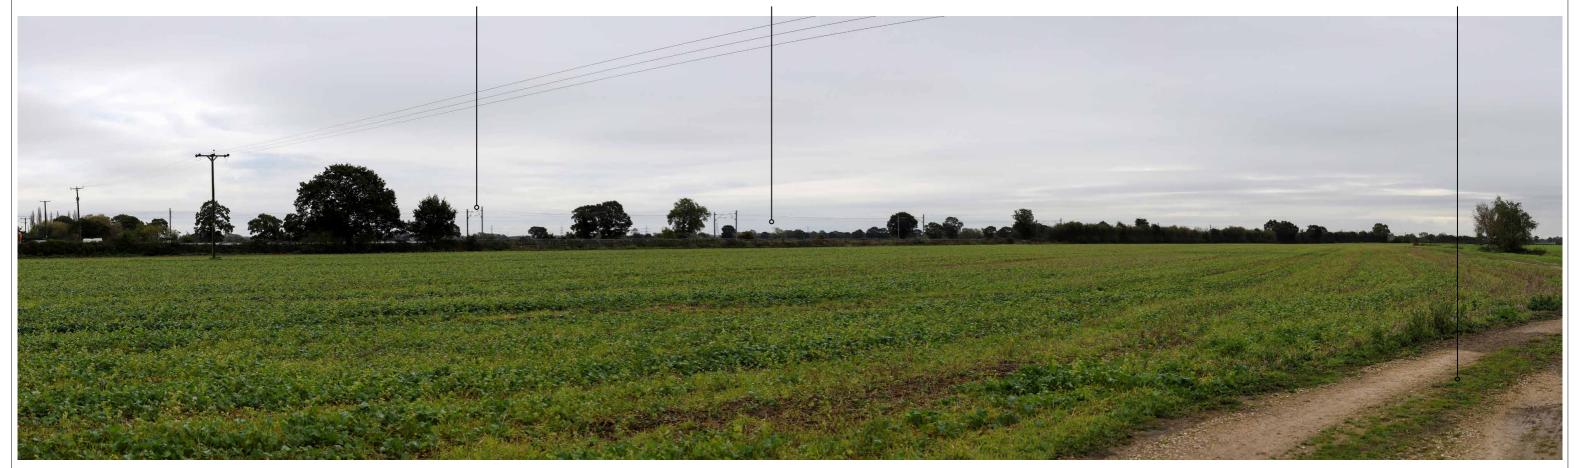

ocal Length: 50mm HfoV: 9 Easting: 462215 25.10.2 Northing: 418297 What3Words: tinted.ponies.hawks

Looking direction: South-west HfoV: 90 degrees 25.10.2023, 10:40

**ICENI PROJECTS LIMITED** Da Vinci House 44 Saffron Hill London, ECN1 8FH



| PROJECT      | Fenwick Solar Farm            | DRAWN BY RH<br>CHECKED BY ST | DRAWING NO. G Fig10_11_17 |
|--------------|-------------------------------|------------------------------|---------------------------|
| DRAWING TITI | TLE Photosheets               | DATE                         | REV                       |
| CLIENT       | Fenwick Solar Project Limited | February 2024                | -                         |

Balne Hall Wood

F------ Approximate extent of Site ------

Wind farm at Riddings Farm East Coast Mainline PRoW 35.3/14/1



Viewpoint no. 27 View south-east from PRoW 35.3/14/1 Summer view

Canon EOS 6D Mark II Looking dir Focal Length: 50mm HfoV: 90 de Easting: 458909 25.10.2023 Northing: 417900 What3Words: ridge.shameless.truffles

Looking direction: South-east HfoV: 90 degrees 25.10.2023, 11:39





|   | PROJECT               | Fenwick Solar Farm                        | DRAWN BY RI           | Н  | DRAWING NO. |
|---|-----------------------|-------------------------------------------|-----------------------|----|-------------|
|   |                       |                                           | CHECKED BY ST         | TG | Fig10 11 18 |
|   | DRAWING TITLE         |                                           | OTTEORED BY 0         |    | 1.9.0_11_10 |
|   | DIAWING TITLE         | Photosheets