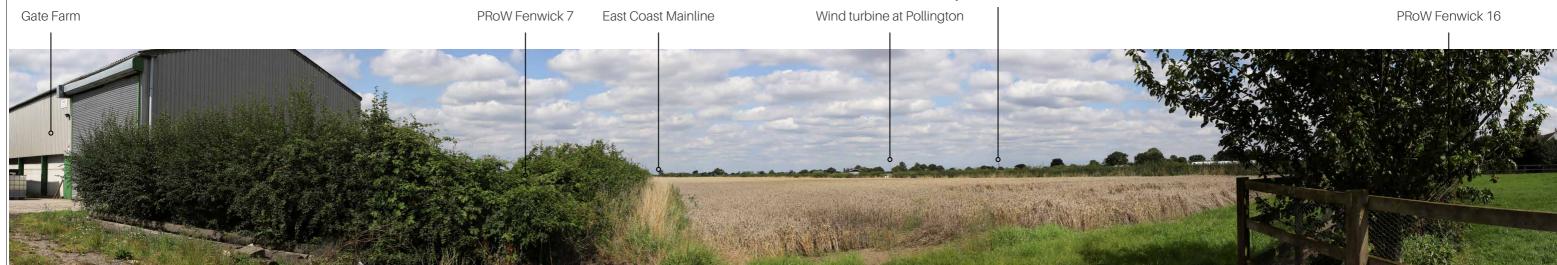

Viewpoint no. 17 View east from PRoW Fenwick 8 Summer view

Canon EOS 6D Mark II Looking direction: East Focal Length: 50mm HfoV: 180 degrees easting: 459335 09.08.2023, 15:46 Northing: 416117 What3Words: sunbeam.leap.snores

Chimney at Drax Power Station

Viewpoint no. 18 View north from PRoW Fenwick 7 Summer view

Canon EOS 6D Mark II Focal Length: 50mm Easting: 459085 Northing: 416297 What 3 Words: repling to Looking direction: North HfoV: 180 degrees 10.08.2023, 12:26

What3Words: reeling.tearfully.woes

| PROJECT       | Fenwick Solar Farm            | DRAWN BY<br>CHECKED BY |     | DRAWING NO.     |
|---------------|-------------------------------|------------------------|-----|-----------------|
| DRAWING TITLE | Photosheets for PEIR          | DATE                   | SIG | Fig10_11_10 REV |
| CLIENT        | Fenwick Solar Project Limited | February 202           | 24  | -               |