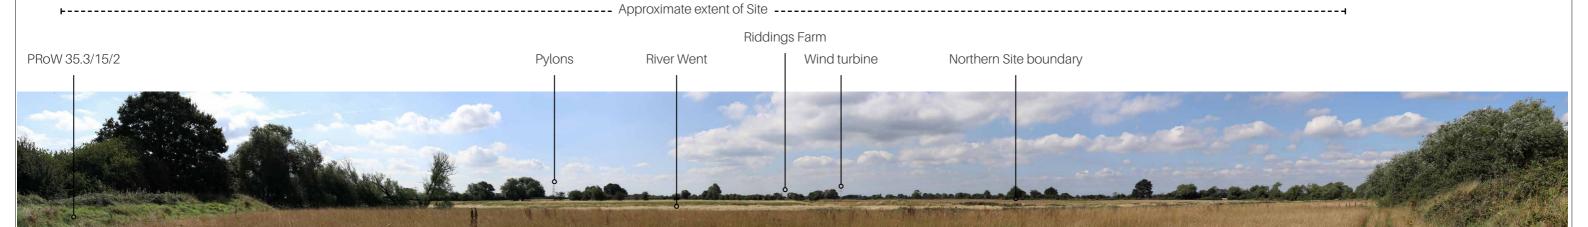

н------- Approximate extent of Site ------

River Went

Northern Site boundary

PRoW 35.3/15/2

Viewpoint no.12 View south from PRoW 35.3/15/2 (east) Summer view

Canon EOS 6D Mark II Looking Focal Length: 50mm HfoV: 1 Easting: 461653 09.08.2 Northing: 417440 What3Words: scribbled.slim.acting

Looking direction: South HfoV: 180 degrees 09.08.2023, 12:42

----- Approximate extent of Site

Trans Pennine Trail / NCN Route 62

Topham North-east corner of the Site

River Went

PRoW 35.3/15/2

Viewpoint no. 13 View west from the Topham Ferry Bridge Summer view