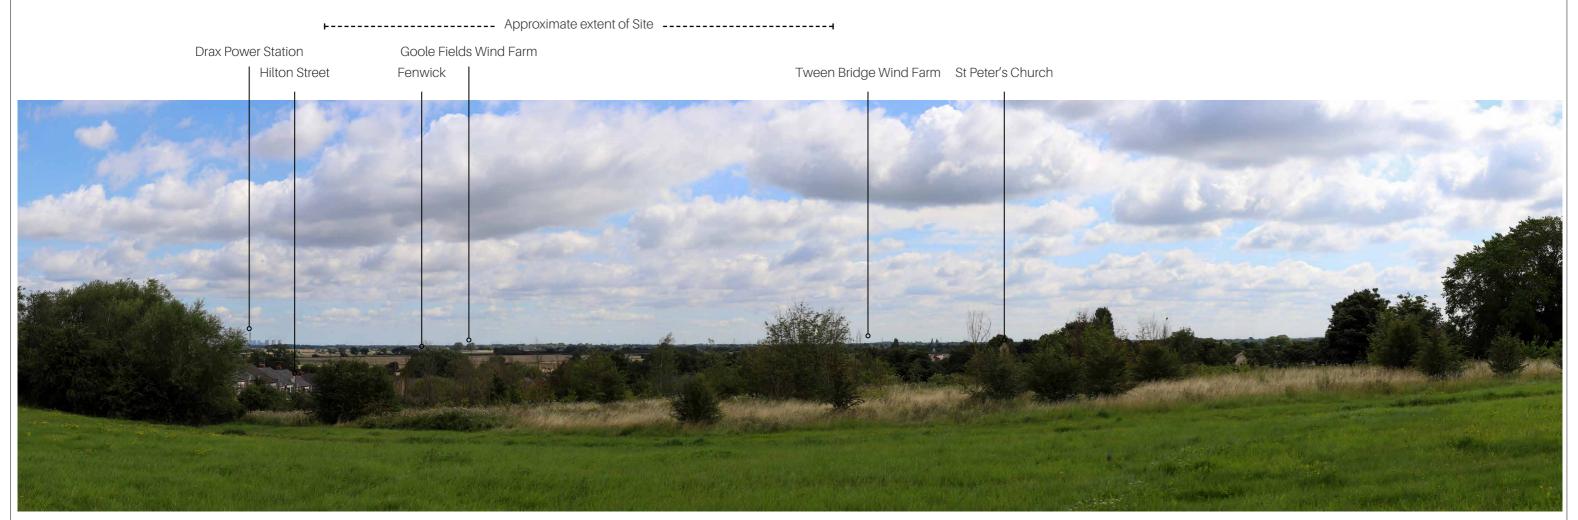

Pylons and overhead lines Boundary vegetation along the south of Lawn Lane

Viewpoint no. 1 View south from Lawn Lane Summer view

Canon EOS 6D Mark II Looking direction: South Focal Length: 50mm HfoV: 180 degrees
Easting: 460202 10.08.2023, 13:13
Northing: 416124
What3Words: descended.gurgling.colder